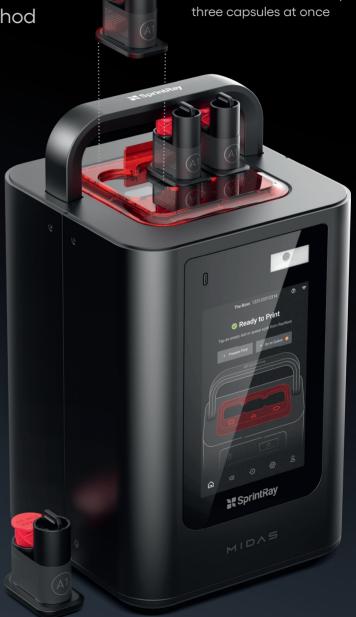

# Patented Digital Press Stereolithography (DPS)

Midas is an all-new solution for chairside restorations. Digital Press Stereolithography combines the tank, resin, and platform into a single capsule, allowing it to print with materials that are more viscous than conventional 3D printers.

# Print a range of restorations in 10 minutes

Combination of applications across all 3 capsules

Midas Capsule

Midas accommodates up to

Step 1
Scan

Scan the capsule using the barcode scanner.

Step 2 Place

Place the capsule where the computer instructs.

Step 3
Press

Midas will press up to 3 capsules in 10 minutes.

Step 4 Remove

Remove the build platform – your restoration is ready.