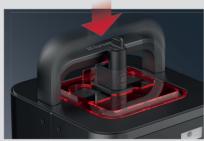

Step 1
Scan

Scan the capsule using the barcode scanner.

Step 2 Place

Place the capsule where the computer instructs.

Step 3
Press

Midas will press up to 3 capsules in 10 minutes.

Step 4 Remove

Remove the build platform – your restoration is ready.