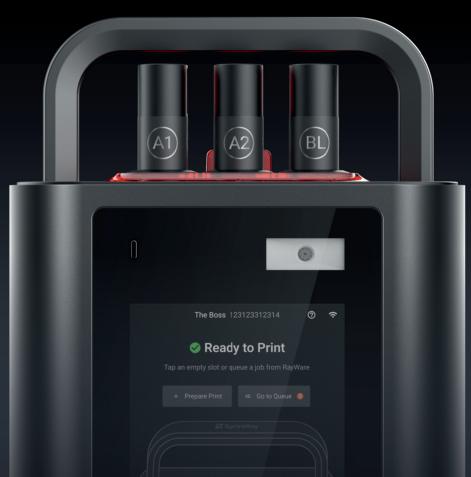

# Patented Digital Press Stereolithography (DPS)

Midas is an all-new solution for chairside restorations. Digital Press Stereolithography combines the tank, resin, and platform into a single capsule, allowing it to print with materials that are more viscous than conventional 3D printers.

### **Effortless Fabrication**

Just scan, place, and press – it's as simple as that. Experience no-mess handling with fully enclosed resin capsules. Ready to use right out of the box, with no extensive training required.

Step 1
Scan

Scan the capsule using the barcode scanner.

Step 2 Place

Place the capsule where the computer instructs.

Step 3
Press

Midas will press up to 3 capsules in 10 minutes.

Step 4 Remove

Remove the build platform – your restoration is ready.