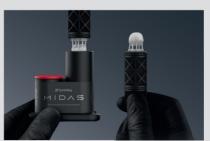

# Patented Digital Press Stereolithography (DPS)

Midas is an all-new solution for chairside restorations. Digital Press Stereolithography combines the tank, resin, and platform into a single capsule, allowing it to print with materials that are more viscous than conventional 3D printers.

### **Effortless Fabrication**

Just scan, place, and press – it's as simple as that. Experience no-mess handling with fully enclosed resin capsules. Ready to use right out of the box, with no extensive training required.