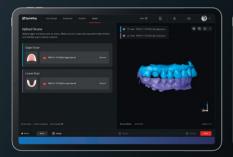

#### **Upload Scans**

# **Design In Minutes With AI Studio**

Al Studio combines the convenience of Al design with the versatility of CAD to create a simple, cloud-based design suite. Designing a restoration with Studio is easy for anyone, while customization options like margin and adaptation adjustments help create a perfect fit.