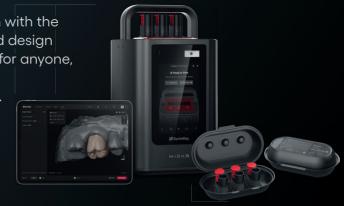

# Print a range of restorations in 10 minutes

Combination of applications across all 3 capsules

Midas Capsule

Midas accommodates up to

# **Design In Minutes With AI Studio**

Al Studio combines the convenience of Al design with the versatility of CAD to create a simple, cloud-based design suite. Designing a restoration with Studio is easy for anyone, while customization options like margin and adaptation adjustments help create a perfect fit.