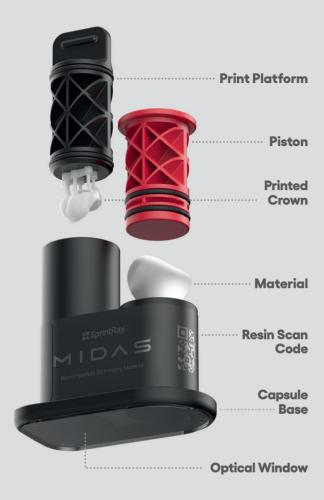

# Patented Digital Press Stereolithography (DPS)

Midas is an all-new solution for chairside restorations. Digital Press Stereolithography combines the tank, resin, and platform into a single capsule, allowing it to print with materials that are more viscous than conventional 3D printers.

### **Effortless Fabrication**

Just scan, place, and press – it's as simple as that. Experience no-mess handling with fully enclosed resin capsules. Ready to use right out of the box, with no extensive training required.