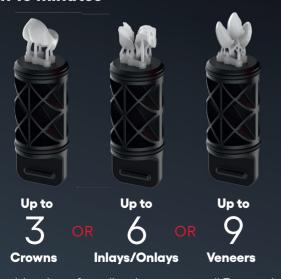

# Print a range of restorations in 10 minutes

Combination of applications across all 3 capsules

Midas Capsule

Midas accommodates up to

### **Validated Materials**

Features SprintRay Ceramic Crown, Class II FDA and MDR cleared for use in 3D printing definitive individual and fixed full single crowns, definitive partial crowns in the front and posterior area, individual and fixed single veneers. Prints single-unit crowns, veneers, inlays, or onlays in less than 10 minutes.