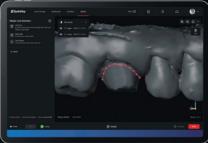

y to use right out of the box, with no extensive training required.





Step 1
Scan

Scan the capsule using the barcode scanner.





Step 2 Place

Place the capsule where the computer instructs.





Step 3
Press

Midas will press up to 3 capsules in 10 minutes.





Step 4 Remove

Remove the build platform – your restoration is ready.

# **Design In Minutes With AI Studio**

Al Studio combines the convenience of Al design with the versatility of CAD to create a simple, cloud-based design suite. Designing a restoration with Studio is easy for anyone, while customization options like margin and adaptation adjustments help create a perfect fit.

When you buy Midas, you'll unlock access to Al Studio and unlimited Al designs for one year.



#### **Upload Scans**



### **Confirm Margins**



### **Final Adjustments**



# Midas Restorative Workflows are supported by our trusted Dental Partners:



exocad

iТего<sup>™</sup>

ivoclar

**MEDIT** 

зshape⊳



SprintRay Europe GmbH Brunnenweg 11 64331 Weiterstadt I Germany www.sprintray.com info.eu@sprintray.com



**See Midas in Action.**Request a demo today!