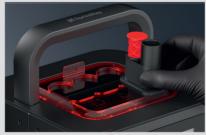

# Patented Digital Press Stereolithography (DPS)

Midas is an all-new solution for chairside restorations. Digital Press Stereolithography combines the tank, resin, and platform into a single capsule, allowing it to print with materials that are more viscous than conventional 3D printers.

# Print a range of restorations in 10 minutes

Combination of applications across all 3 capsules

Midas Capsule

Midas accommodates up to