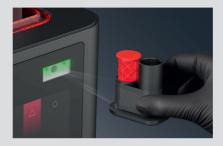

# Patented Digital Press Stereolithography (DPS)

Midas is an all-new solution for chairside restorations. Digital Press Stereolithography combines the tank, resin, and platform into a single capsule, allowing it to print with materials that are more viscous than conventional 3D printers.

### **Effortless Fabrication**

Just scan, place, and press – it's as simple as that. Experience no-mess handling with fully enclosed resin capsules. Ready to use right out of the box, with no extensive training required.

Step 1
Scan

Scan the capsule using the barcode scanner.

Step 2 Place

Place the capsule where the computer instructs.

Step 3
Press

Midas will press up to 3 capsules in 10 minutes.

Step 4 Remove

Remove the build platform – your restoration is ready.