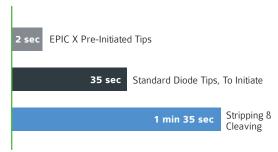

# Delight Your Patients, Faster.

Tip Preparation, EPIC X vs. Average Diode Laser

#### Prepare Your Tips for Surgery, Faster

- New exclusive pre-initiated tips guarantee a perfectly prepared tip
- Predictable tissue ablation
- Dramatically less time to prepare tips than standard diode tips