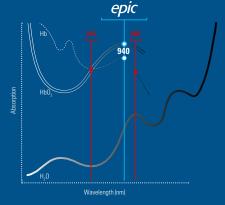

#### Fast Absorption in Target Tissue

Developed exclusively for dentistry by BIOLASE

Better absorbed by hemoglobin and oxyhemoglobin than other wavelengths (see graph below)<sup>1</sup>

Cuts efficiently at lower power and with less heat