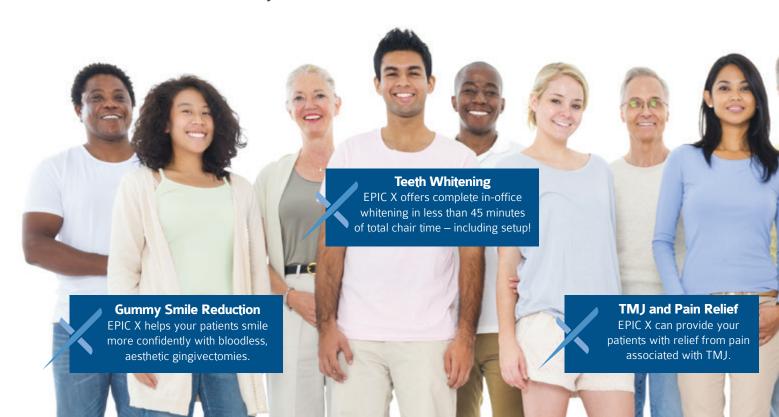

#### Create Bright Smiles, Faster

EPIC X offers the fastest in-office whitening procedure available, with dramatic shade change in 20 minutes of chair time.

#### Provide Pain Relief, Faster

EPIC X is cleared for temporary relief of minor pain, including pain associated with TMJ dysfunction and other oral maxillofacial pain.

### Clinical Versatility for All Your Patients' Needs