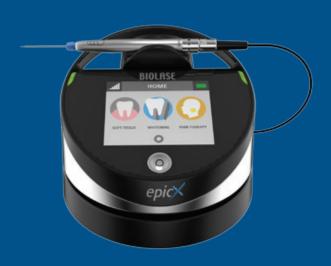

#### **Get to Treatment, Faster**

Choose from standard diode laser tips or our exclusive pre-initiated tips to begin laser therapy faster than ever.

#### Create Bright Smiles, Faster

EPIC X offers the fastest in-office whitening procedure available, with dramatic shade change in 20 minutes of chair time.

#### Provide Pain Relief, Faster

EPIC X is cleared for temporary relief of minor pain, including pain associated with TMJ dysfunction and other oral maxillofacial pain.

### Clinical Versatility for All Your Patients' Needs