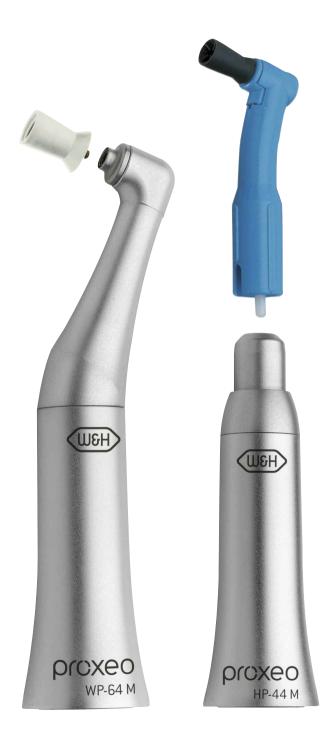

# Versatile and flexible: the YOUNG system

### The YOUNG Hygiene Plus

The YOUNG disposable contra-angle handpiece can easily be fitted onto the Proxeo handpiece. The entire contra-angle handpiece is removed after use. It is extremely user-friendly and facilitates maintenance.