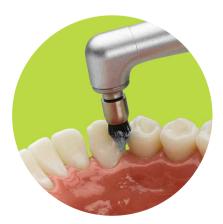

#### Optimum speed

The rotational speed and the transition ratio of 4:1 enable:

- > greater cleaning efficiency
- > gentle polishing of tooth surfaces
- > no splattering of paste

Cleaning and polishing of tooth surfaces in the interdental region (e. g. using the snapon system)

Polishing of composite fillings in the frontal region (e. g. using screw-in system)

Polishing of amalgam fillings in the interdental region (e. g. using screw-in system)