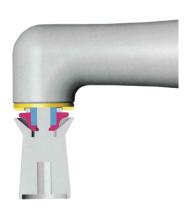

# Exceptionally adaptable: the Universal system

### Change in the blink of an eye

Very easy to handle: Thanks to the screw-in or snap-on technology, you are free to screw on or attach all your cups and brushes however you want.

### Longer satisfaction

With this sealing system specially developed by W&H, paste and treatment particles stay where they belong and do not penetrate into the instrument. This guarantees a long lifespan and total satisfaction with every use.