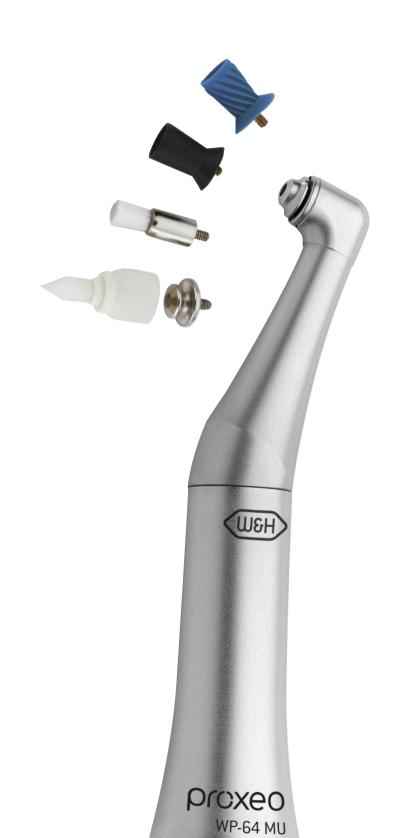

Proxeo has two systems for everything you need, no matter whether it is cleaning, polishing or fluoridating!

- > UNIVERSAL system

  Easily combined with all common cups and brushes
- > YOUNG system Can be used with all YOUNG cups and brushes

#### The advantages are clear:

- > Flexible and fast
- > Long lifespan as a result of the unique sealing systems
- > Low-maintenance and hygiene-friendly
- > The small head gives full visibility of the area to be treated
- > Efficient cleaning assured by using optimum speeds
- > Ergonomic shape