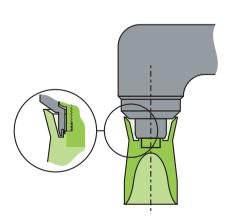

# Versatile and flexible: the YOUNG system

### On top form

The YOUNG system's unique Triple Seal sealing prevents even the smallest particles of dirt from entering the instrument. This seal is renewed every time the cup is changed. This ensures the highest possible level of hygiene and safety. It also helps preserve the instruments and therefore ensures longevity.