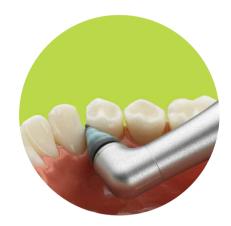

#### Improved visibility

There is nothing in the way: the small contraangle head means that you will always have everything in view - even treatment sites in the distal area.

#### Optimum speed

The rotational speed and the transition ratio of 4:1 enable:

- > greater cleaning efficiency
- > gentle polishing of tooth surfaces
- > no splattering of paste

Cleaning and polishing of tooth surfaces in the interdental region (e. g. using the snapon system)