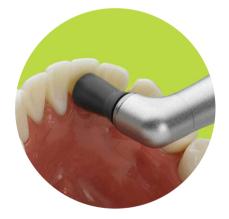

### The YOUNG Hygiene Plus

The YOUNG disposable contra-angle handpiece can easily be fitted onto the Proxeo handpiece. The entire contra-angle handpiece is removed after use. It is extremely user-friendly and facilitates maintenance.

### On top form

The YOUNG system's unique Triple Seal sealing prevents even the smallest particles of dirt from entering the instrument. This seal is renewed every time the cup is changed. This ensures the highest possible level of hygiene and safety. It also helps preserve the instruments and therefore ensures longevity.