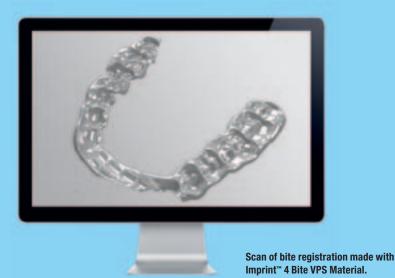

#### **Indications:**

Universal VPS bite registration material – ideally suited for occlusal recording including optical registration of occlusal data for CAD/CAM systems.