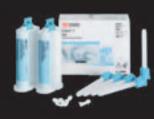

# **Ordering Information**

Imprint™ 4 Bite Refill (71529)

| Item No. | Product Information                                    |
|----------|--------------------------------------------------------|
| 71529    | Imprint™ 4 Bite Refill                                 |
|          | 2 cartridges – 50ml each, 5 Garant™ Mixing Tips green, |
|          | 5 Garant™ Intra-oral Tips Bite                         |
| 74.400   | Carant intraoral tin Pito                              |